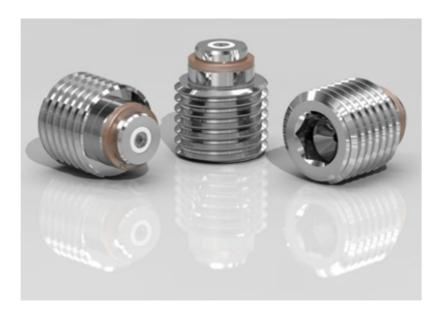

## Type 2862

Threaded sapphire waterjet orifice assembly for use in water-only cutting and blasting applications.

Our sapphire orifice jewels are manufactured using a proprietary polishing process to ensure consistent quality, high performance, and long life.

- 7/16-20 UNF thread
- 7/32 hex key slot
- stainless steel mount
- compressive plastic seal
- for use up to 55.000 psi (3850 bar)
- Most common sizes stocked